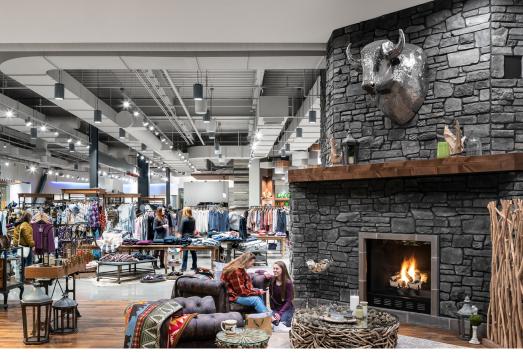

The design engages visitors easily as they flow into a centrally located eddy, sparking joy in its grandeur and aiding in selecting their next adventure. The authentic identity of the Kalispel Tribe is woven through the design both directly and abstractly, enriching the environment while not impeding the feel of a 21st century resort.

## Authentic Identity

Featuring ties to sacred Tribal lands, the design creates an urban experience infused with the richness of history.