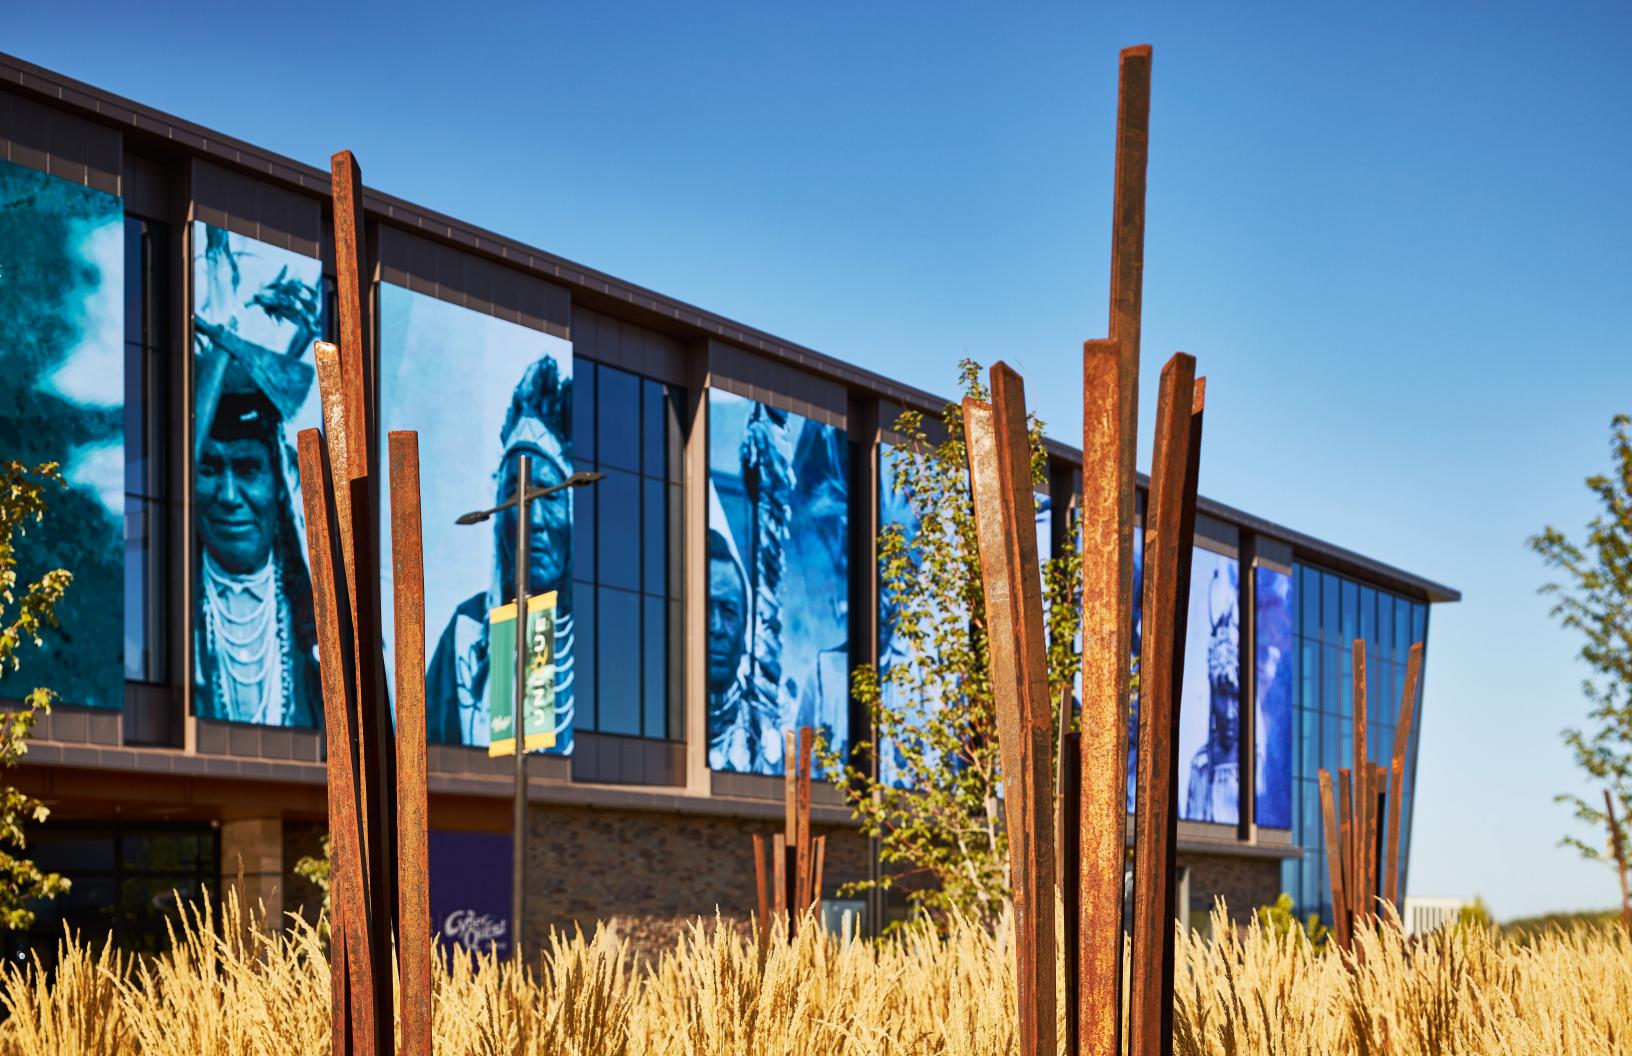

In response to the goal of creating a catalytic entry point, the 56,000 square foot addition was positioned at the 100% corner of the entry to the Village. With its 60' long cantilever protecting the entry, 150' long, 1-1/2 story tall digital story board and Beacon sculpture penetrating the roof plane, the building addition can be seen from miles away; yet the architecture feels both suited for the vastness of the resort and in harmony with the human scale of an urban village.

The design engages visitors easily as they flow into a centrally located eddy, sparking joy in its grandeur and aiding in selecting their next adventure. The authentic identity of the Kalispel Tribe is woven through the design both directly and abstractly, enriching the environment while not impeding the feel of a 21st century resort.

## Authentic Identity

Featuring ties to sacred Tribal lands, the design creates an urban experience infused with the richness of history.