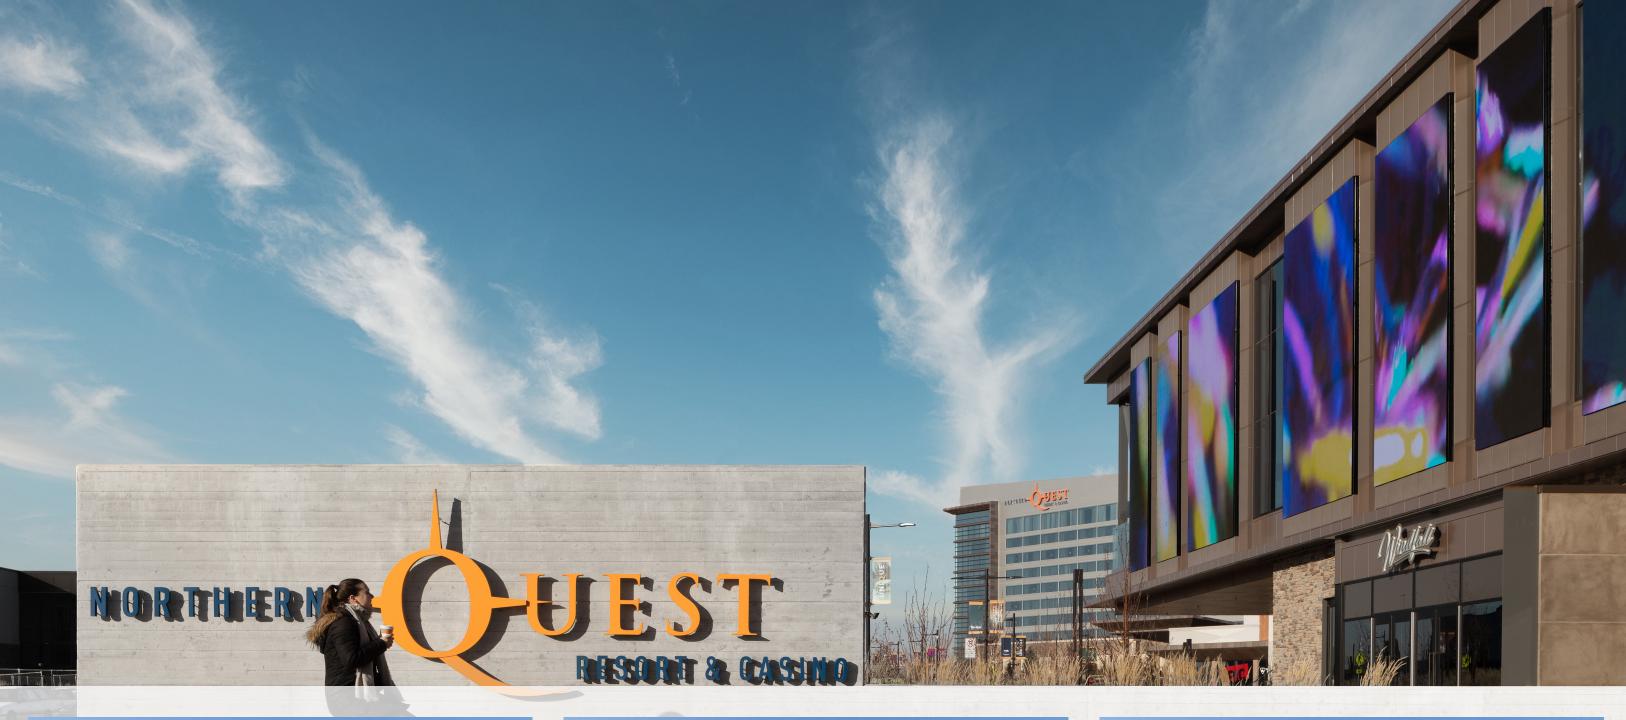

In response to the goal of creating a catalytic entry point, the 56,000 square foot addition was positioned at the 100% corner of the entry to the Village. With its 60' long cantilever protecting the entry, 150' long, 1-1/2 story tall digital story board and Beacon sculpture penetrating the roof plane, the building addition can be seen from miles away; yet the architecture feels both suited for the vastness of the resort and in harmony with the human scale of an urban village.

The design engages visitors easily as they flow into a centrally located eddy, sparking joy in its grandeur and aiding in selecting their next adventure. The authentic identity of the Kalispel Tribe is woven through the design both directly and abstractly, enriching the environment while not impeding the feel of a 21st century resort.