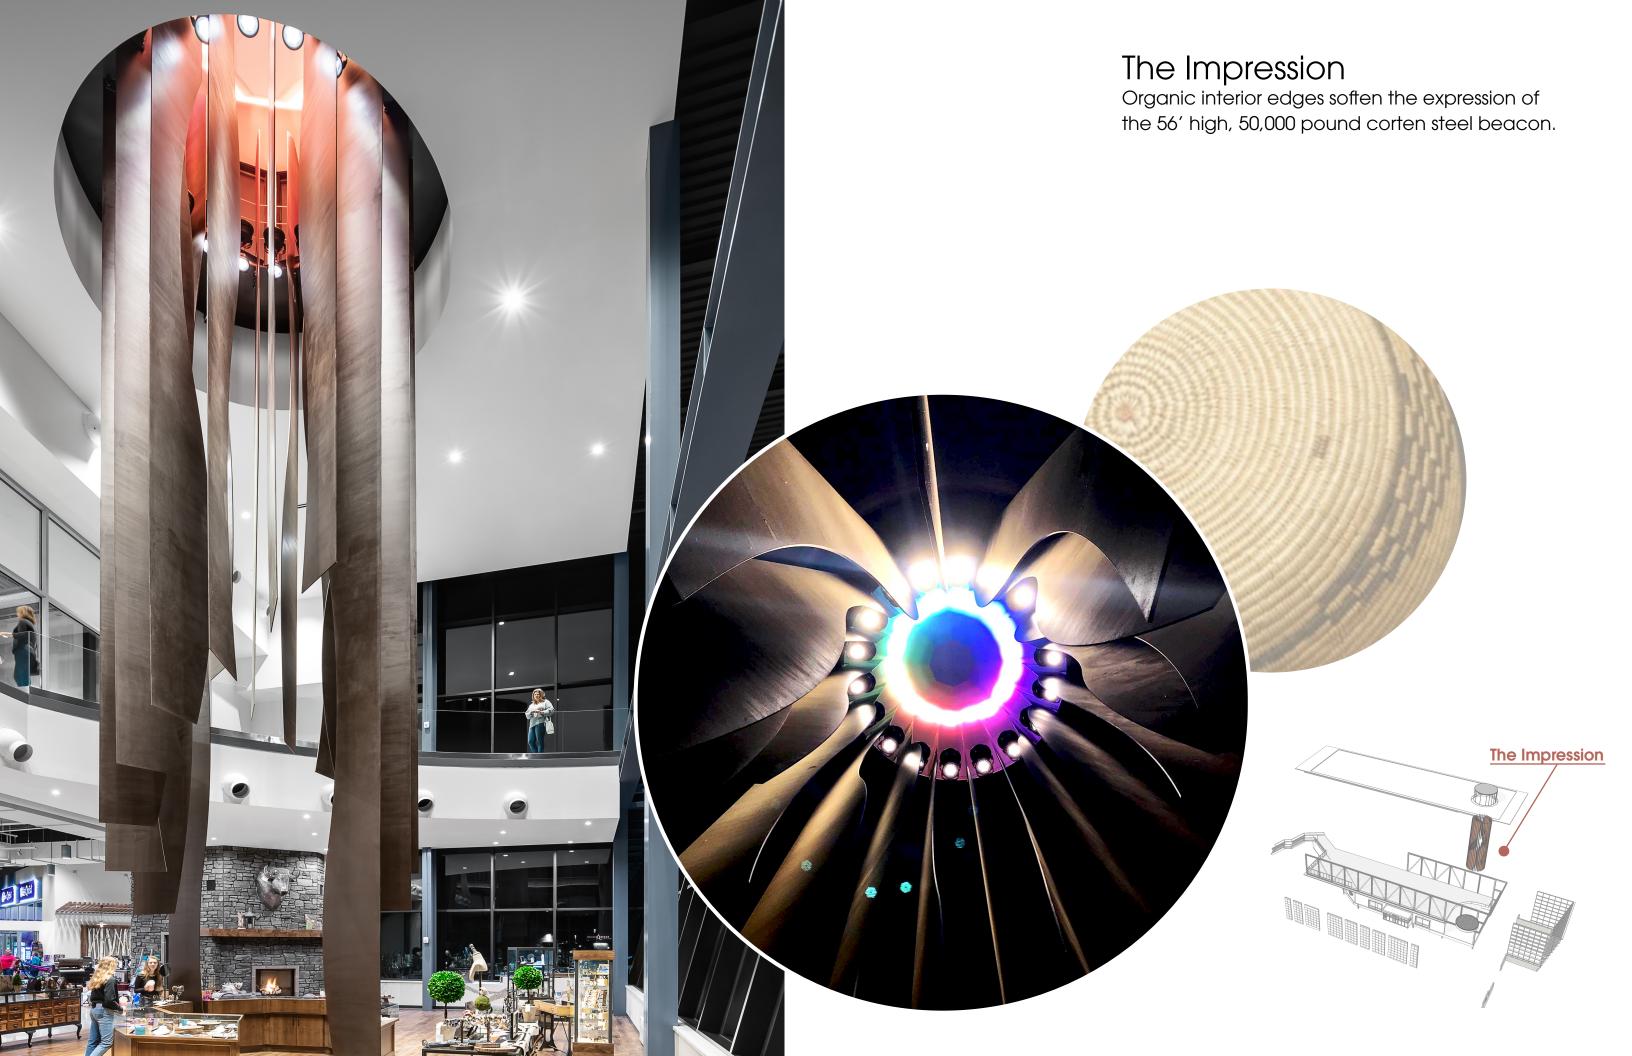

In response to the goal of creating a catalytic entry point, the 56,000 square foot addition was positioned at the 100% corner of the entry to the Village. With its 60' long cantilever protecting the entry, 150' long, 1-1/2 story tall digital story board and Beacon sculpture penetrating the roof plane, the building addition can be seen from miles away; yet the architecture feels both suited for the vastness of the resort and in harmony with the human scale of an urban village.

## Authentic Identity

Featuring ties to sacred Tribal lands, the design creates an urban experience infused with the richness of history.