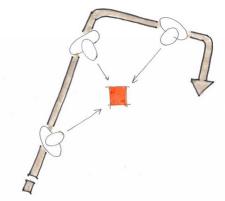

## The Eddy

Tribal lakes flow across the ceiling; encouraging visitors to embark on their own journey.

# The Eddy Provides a pause; a rendezvous point easily navigated to.