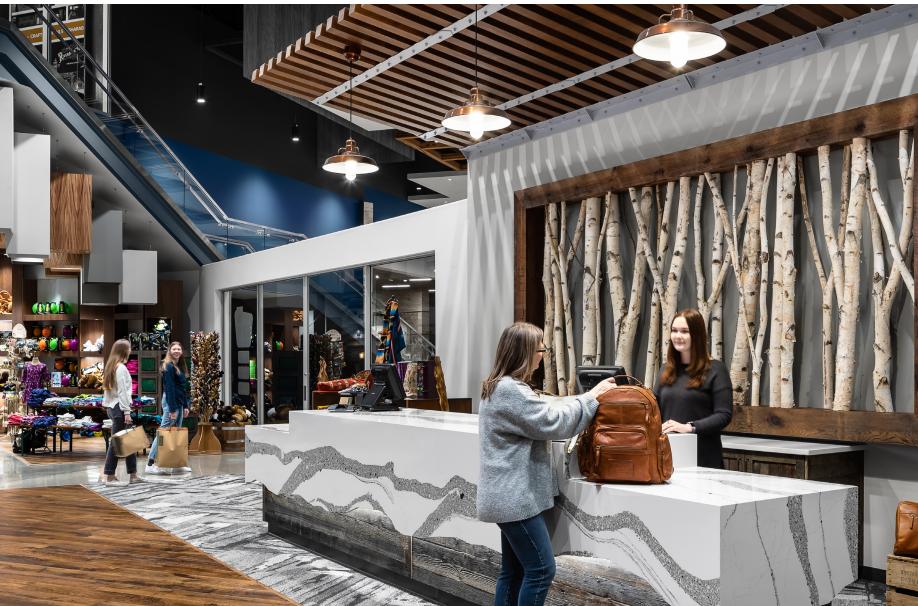

The design engages visitors easily as they flow into a centrally located eddy, sparking joy in its grandeur and aiding in selecting their next adventure. The authentic identity of the Kalispel Tribe is woven through the design both directly and abstractly, enriching the environment while not impeding the feel of a 21st century resort.