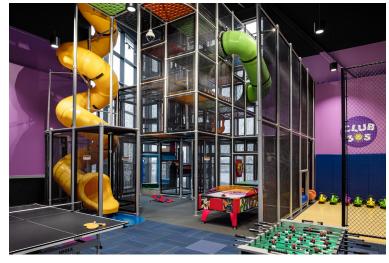

The design engages visitors easily as they flow into a centrally located eddy, sparking joy in its grandeur and aiding in selecting their next adventure. The authentic identity of the Kalispel Tribe is woven through the design both directly and abstractly, enriching the environment while not impeding the feel of a 21st century resort.