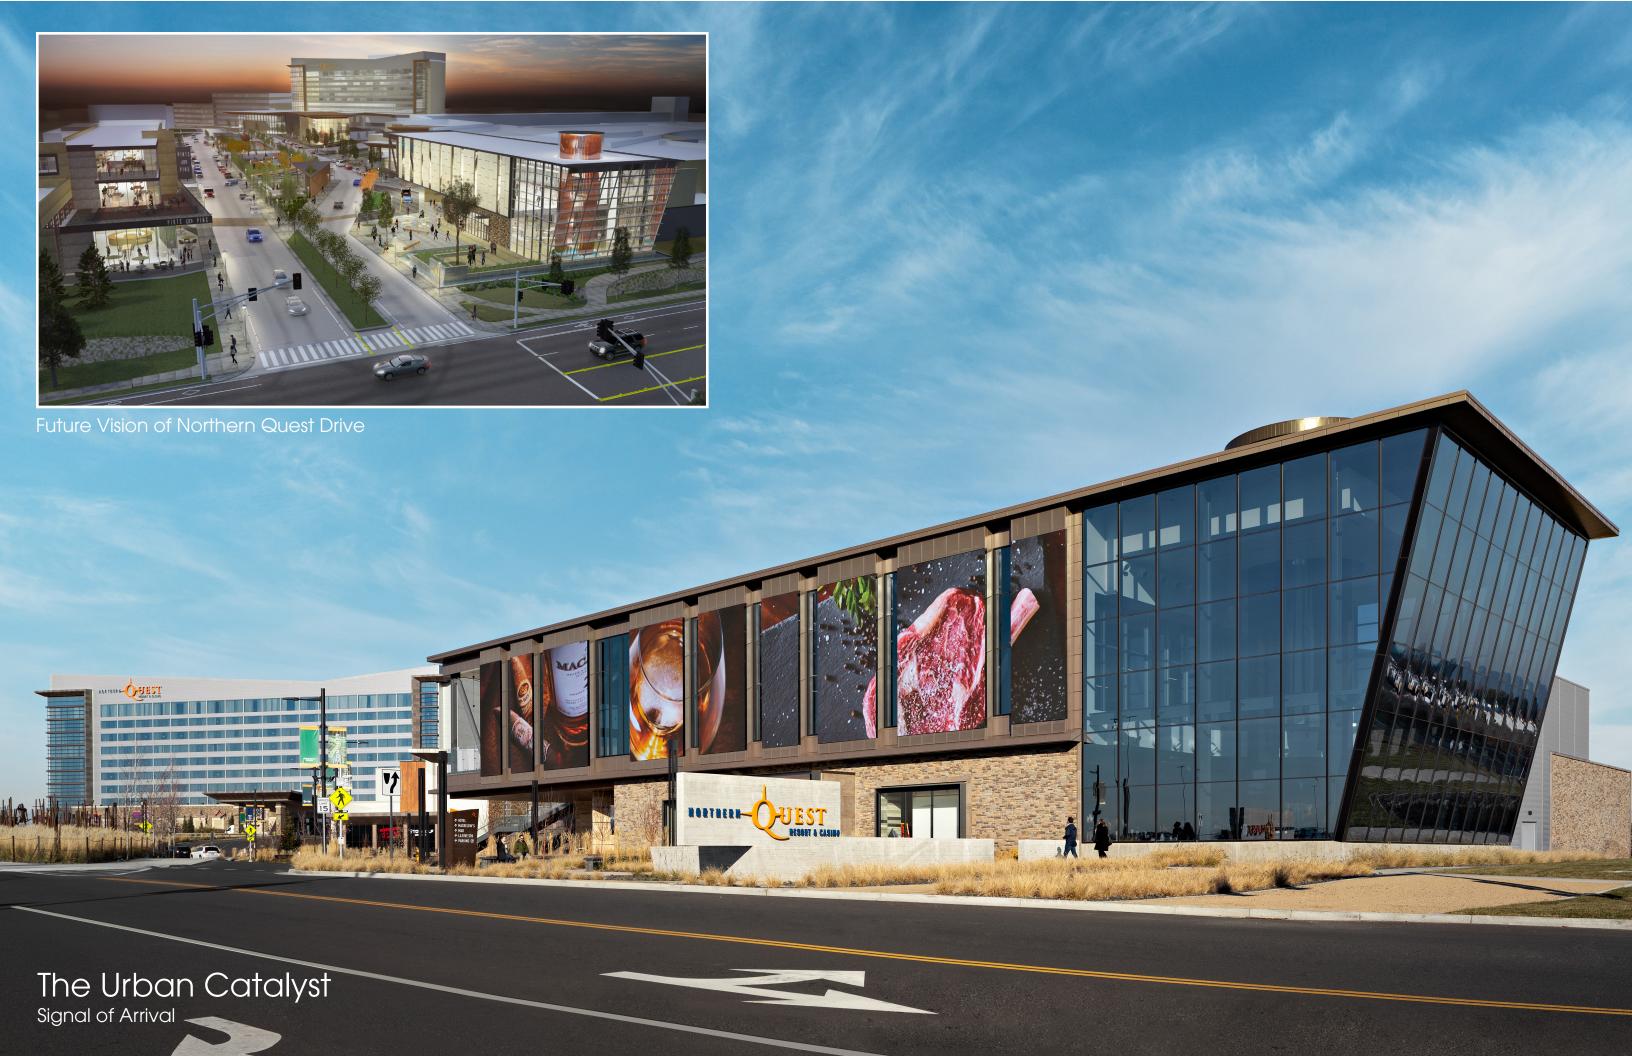

In response to the goal of creating a catalytic entry point, the 56,000 square foot addition was positioned at the 100% corner of the entry to the Village. With its 60' long cantilever protecting the entry, 150' long, 1-1/2 story tall digital story board and Beacon sculpture penetrating the roof plane, the building addition can be seen from miles away; yet the architecture feels both suited for the vastness of the resort and in harmony with the human scale of an urban village.

The design engages visitors easily as they flow into a centrally located eddy, sparking joy in its grandeur and aiding in selecting their next adventure. The authentic identity of the Kalispel Tribe is woven through the design both directly and abstractly, enriching the environment while not impeding the feel of a 21st century resort.