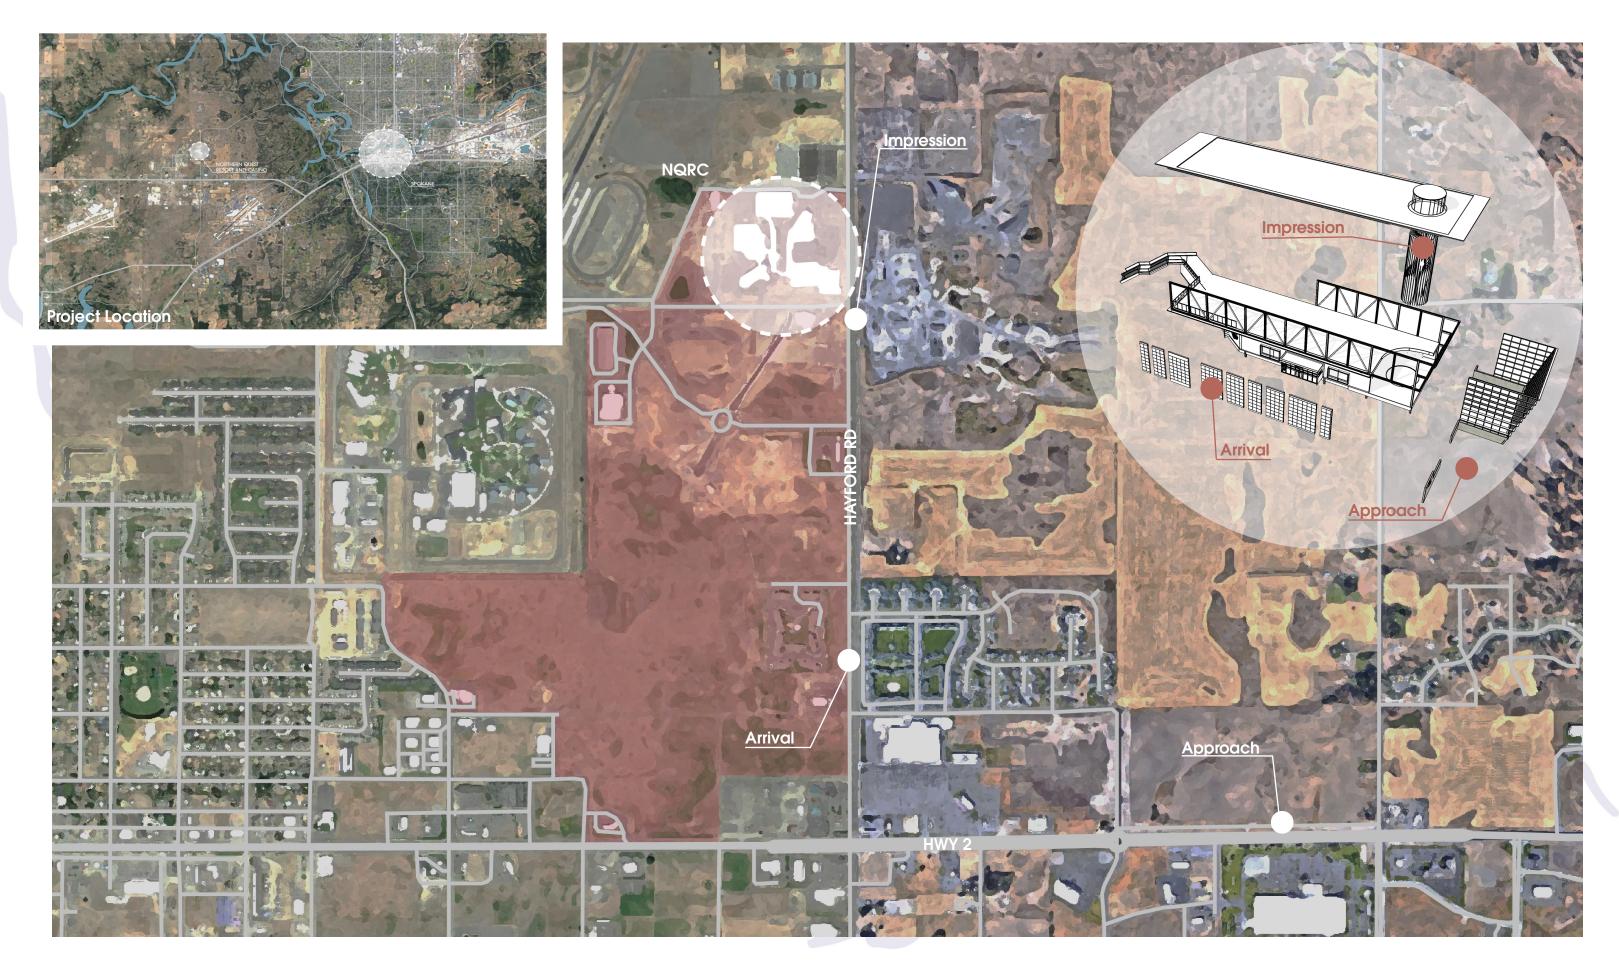

In response to the goal of creating a catalytic entry point, the 56,000 square foot addition was positioned at the 100% corner of the entry to the Village. With its 60' long cantilever protecting the entry, 150' long, 1-1/2 story tall digital story board and Beacon sculpture penetrating the roof plane, the building addition can be seen from miles away; yet the architecture feels both suited for the vastness of the resort and in harmony with the human scale of an urban village.

Design Connections

Designed to be experienced from several vantage points.

The Arrival