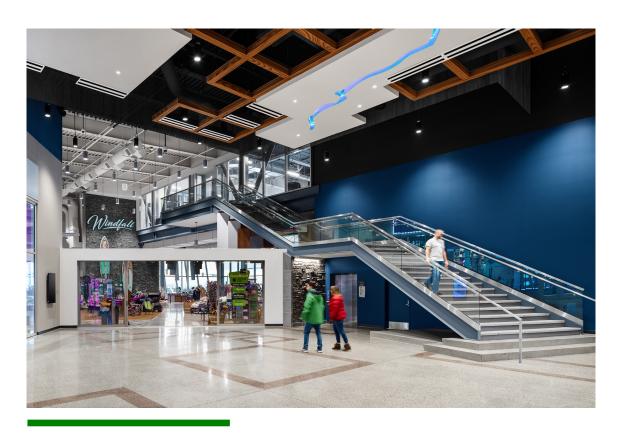

## The Eddy

Tribal lakes flow across the ceiling; encouraging visitors to embark on their own journey.

# The Eddy Provides a pause; a rendezvous point easily navigated to.