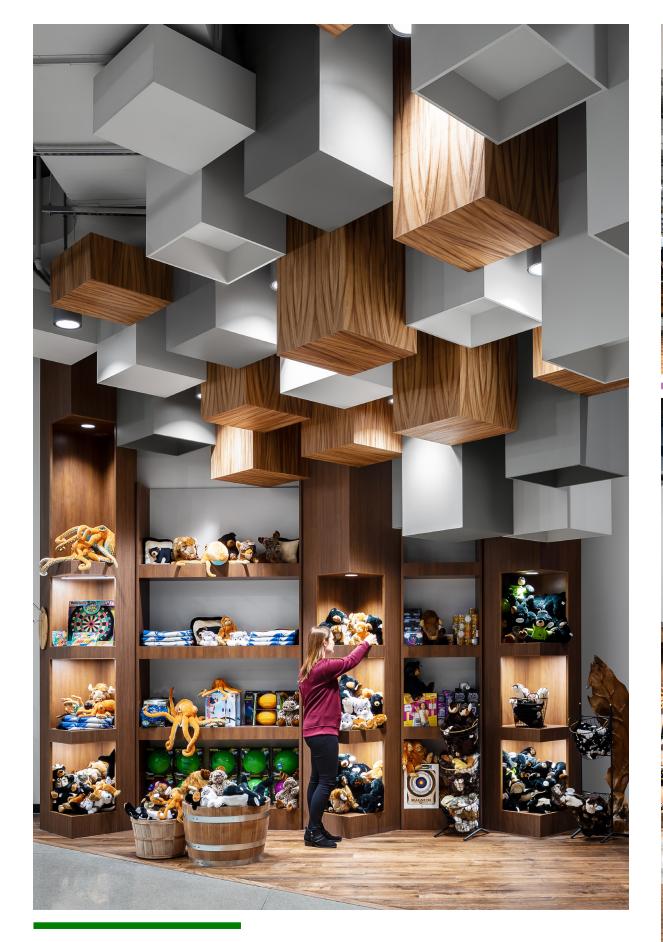

The design engages visitors easily as they flow into a centrally located eddy, sparking joy in its grandeur and aiding in selecting their next adventure. The authentic identity of the Kalispel Tribe is woven through the design both directly and abstractly, enriching the environment while not impeding the feel of a 21st century resort.

## Authentic Identity

Featuring ties to sacred Tribal lands, the design creates an urban experience infused with the richness of history.