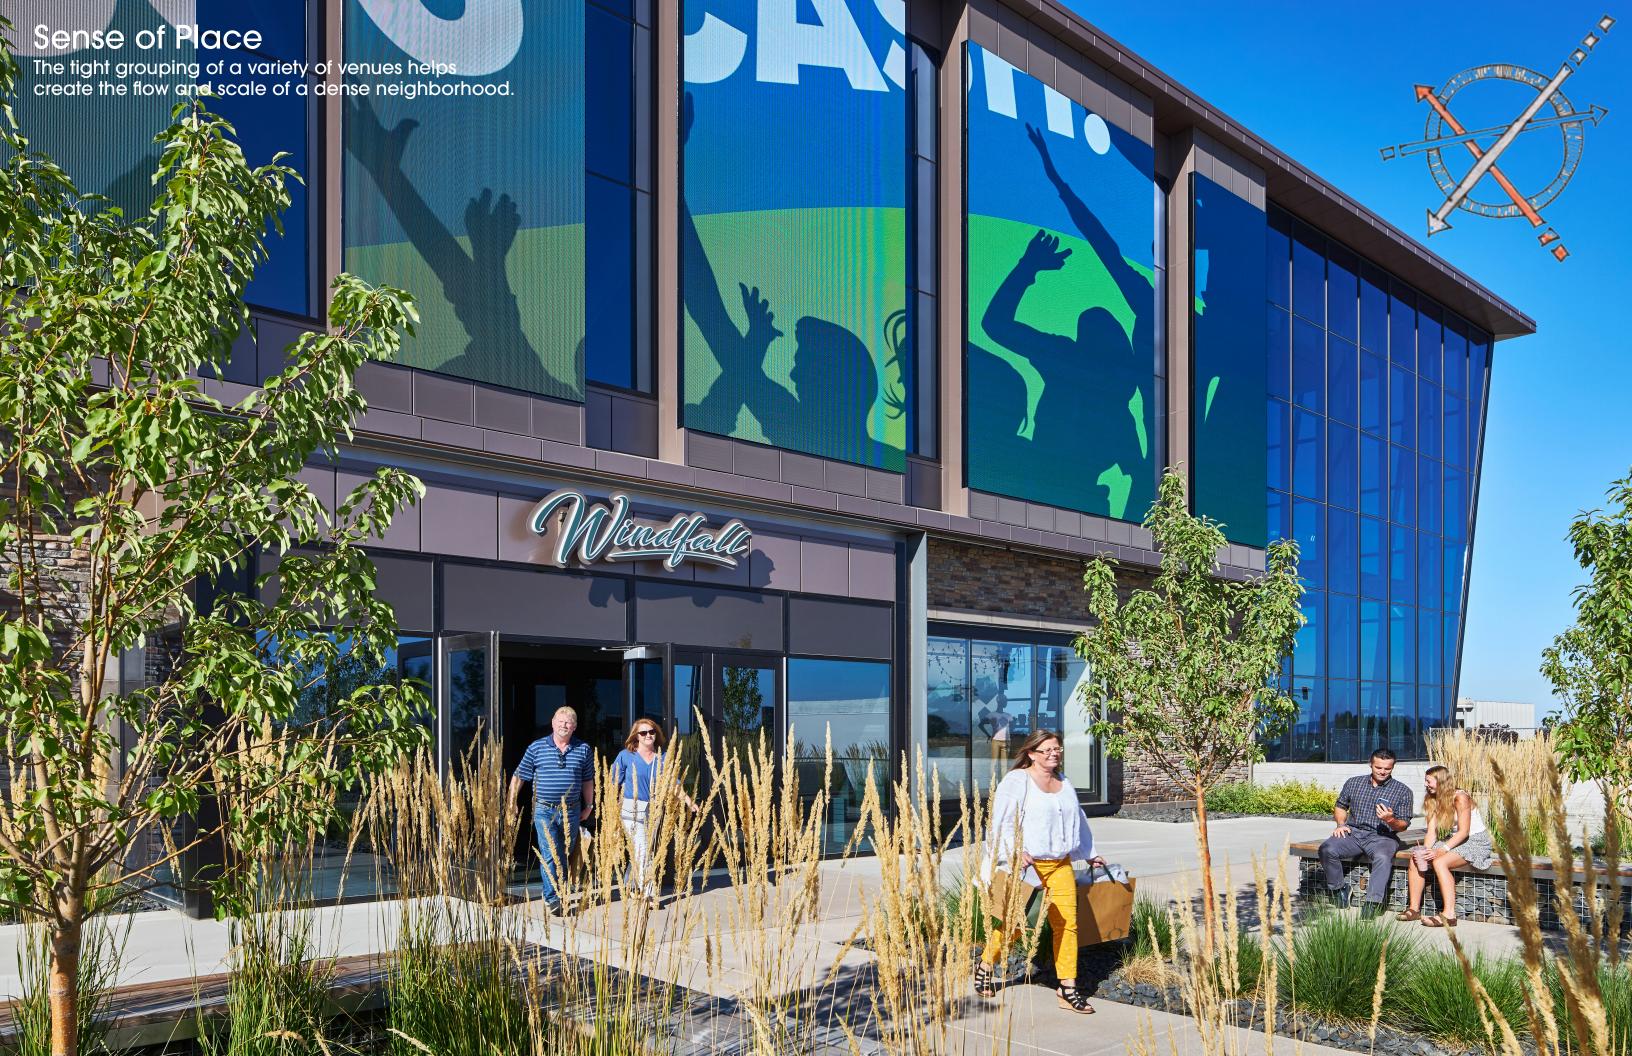

Subsequent goals were developed specifically to aid in the design of an iconic entry to the property:

- Urban Village Catalyst: Signal the arrival, creating an iconic entry and aid in wayfinding.
- Sense of Place: Create a neighborhood density of family-oriented features that support each independent function through interdependence.
- Authentic Identity: Design character and quality to be unique and historically grounded in the KTI's traditions and Tribal lands.

In response to the goal of creating a catalytic entry point, the 56,000 square foot addition was positioned at the 100% corner of the entry to the Village. With its 60' long cantilever protecting the entry, 150' long, 1-1/2 story tall digital story board and Beacon sculpture penetrating the roof plane, the building addition can be seen from miles away; yet the architecture feels both suited for the vastness of the resort and in harmony with the human scale of an urban village.

The design engages visitors easily as they flow into a centrally located eddy, sparking joy in its grandeur and aiding in selecting their next adventure. The authentic identity of the Kalispel Tribe is woven through the design both directly and abstractly, enriching the environment while not impeding the feel of a 21st century resort.