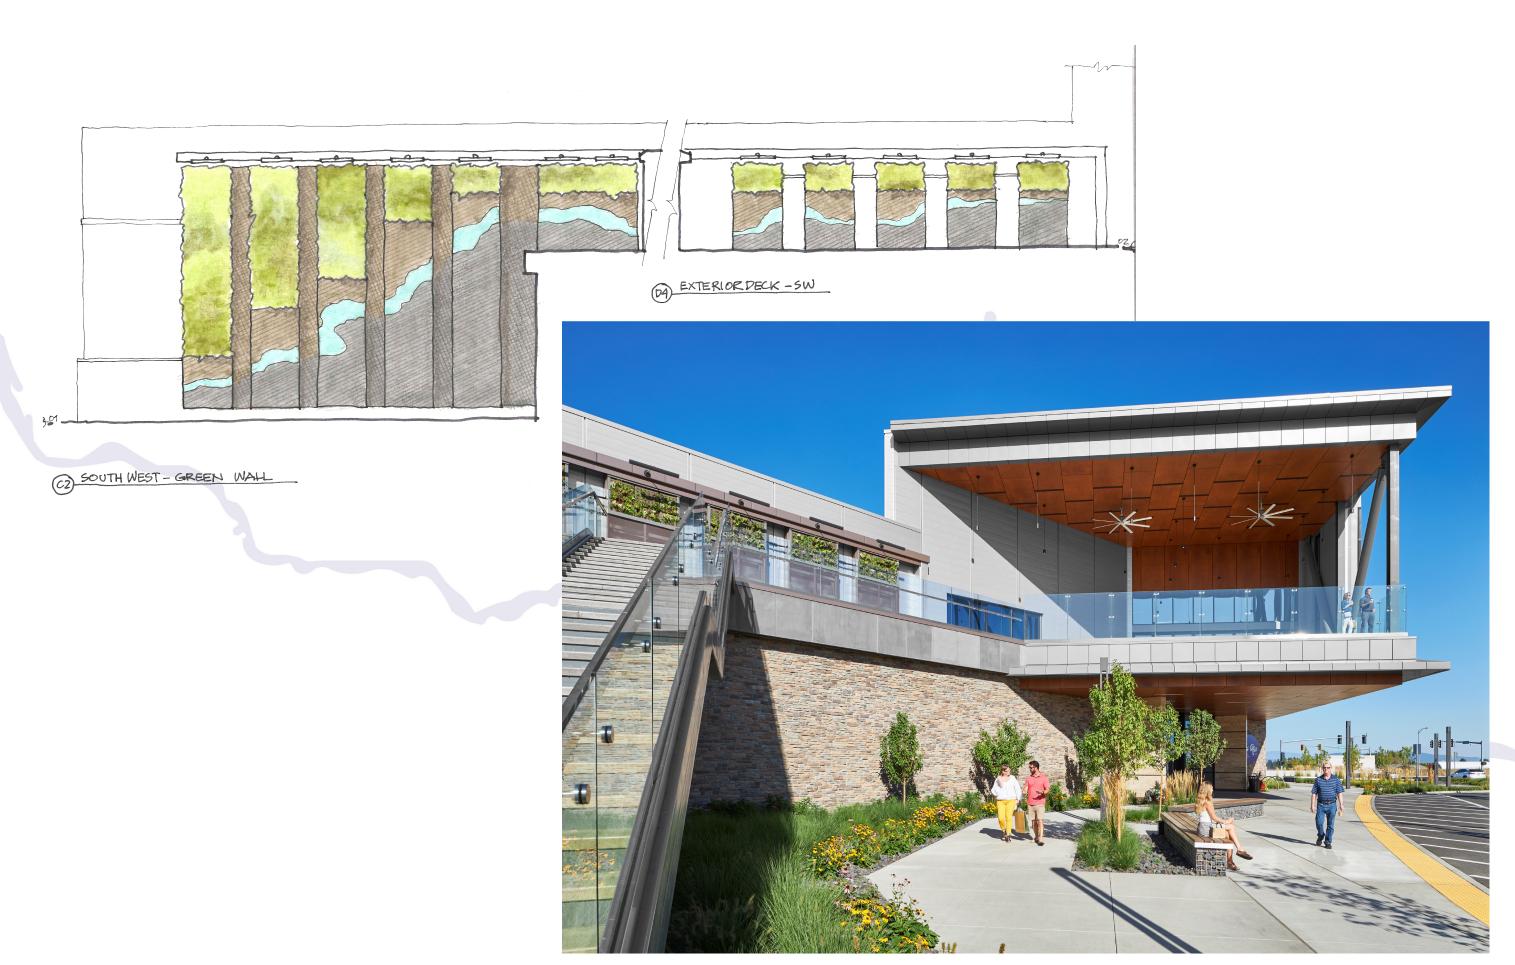

In response to the goal of creating a catalytic entry point, the 56,000 square foot addition was positioned at the 100% corner of the entry to the Village. With its 60' long cantilever protecting the entry, 150' long, 1-1/2 story tall digital story board and Beacon sculpture penetrating the roof plane, the building addition can be seen from miles away; yet the architecture feels both suited for the vastness of the resort and in harmony with the human scale of an urban village.

## Authentic Identity

Featuring ties to sacred Tribal lands, the design creates an urban experience infused with the richness of history.