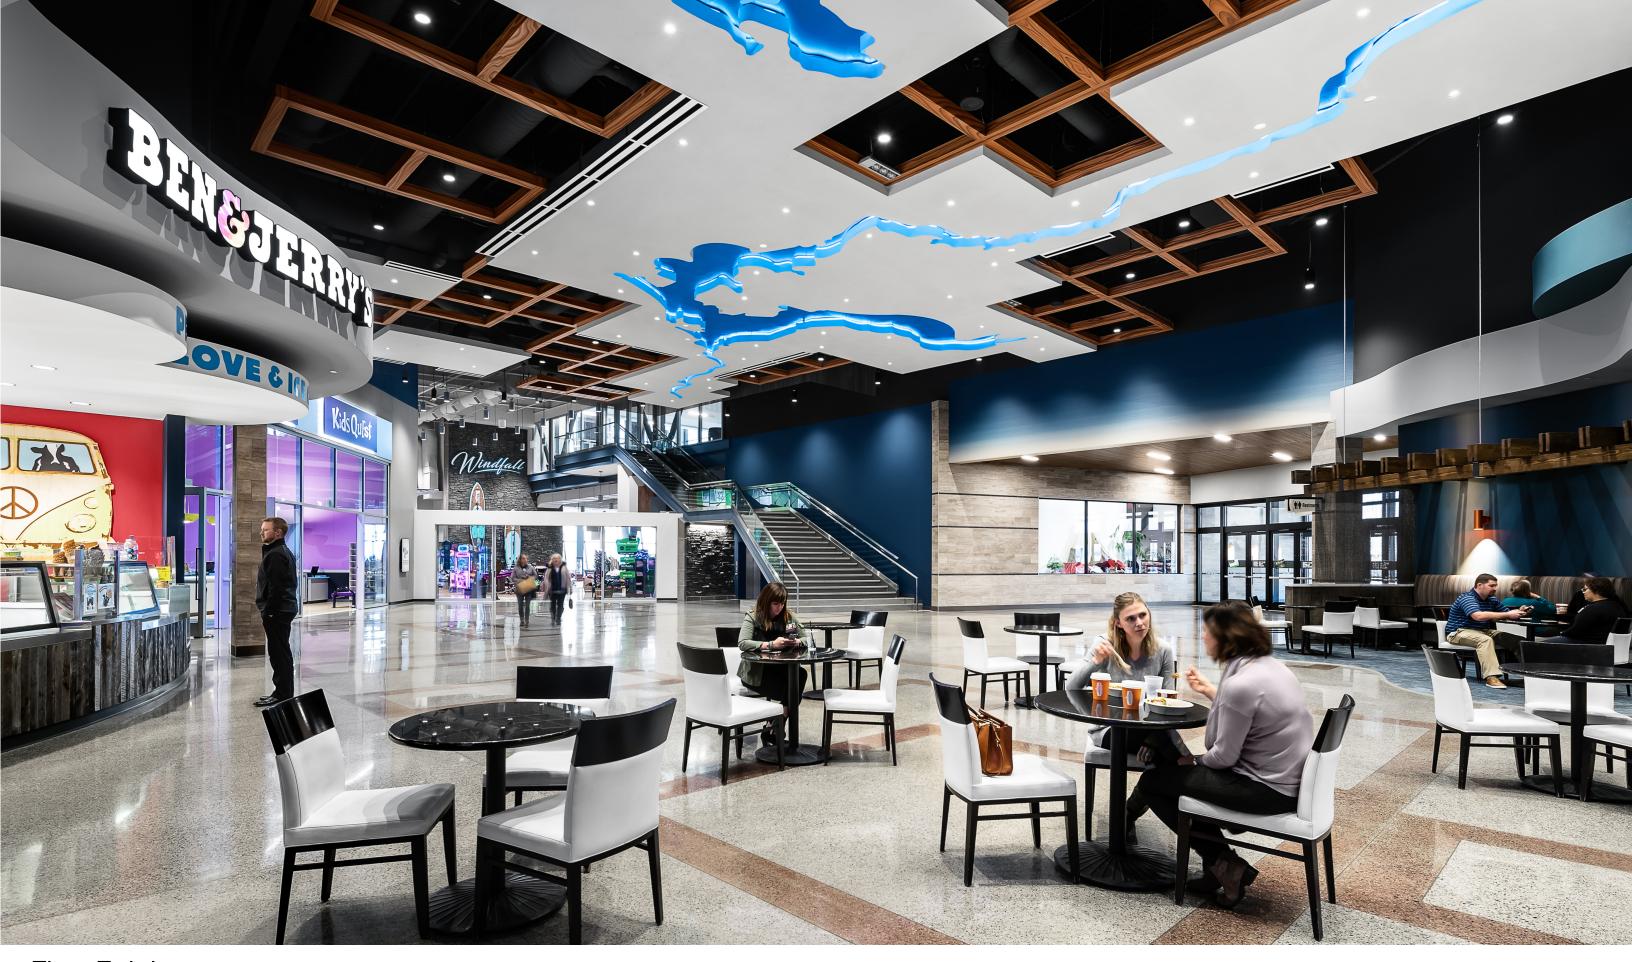

## The Eddy

Tribal lakes flow across the ceiling; encouraging visitors to embark on their own journey.

# The Eddy Provides a pause; a rendezvous point easily navigated to.