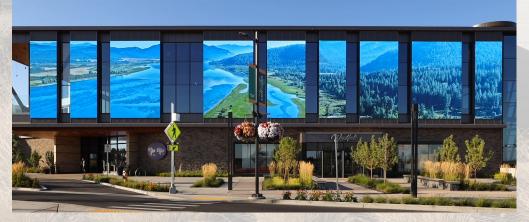

## The Eddy

Tribal lakes flow across the ceiling; encouraging visitors to embark on their own journey.

## Authentic Identity

Featuring ties to sacred Tribal lands, the design creates an urban experience infused with the richness of history.