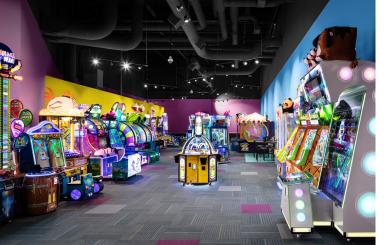

The design engages visitors easily as they flow into a centrally located eddy, sparking joy in its grandeur and aiding in selecting their next adventure. The authentic identity of the Kalispel Tribe is woven through the design both directly and abstractly, enriching the environment while not impeding the feel of a 21st century resort.