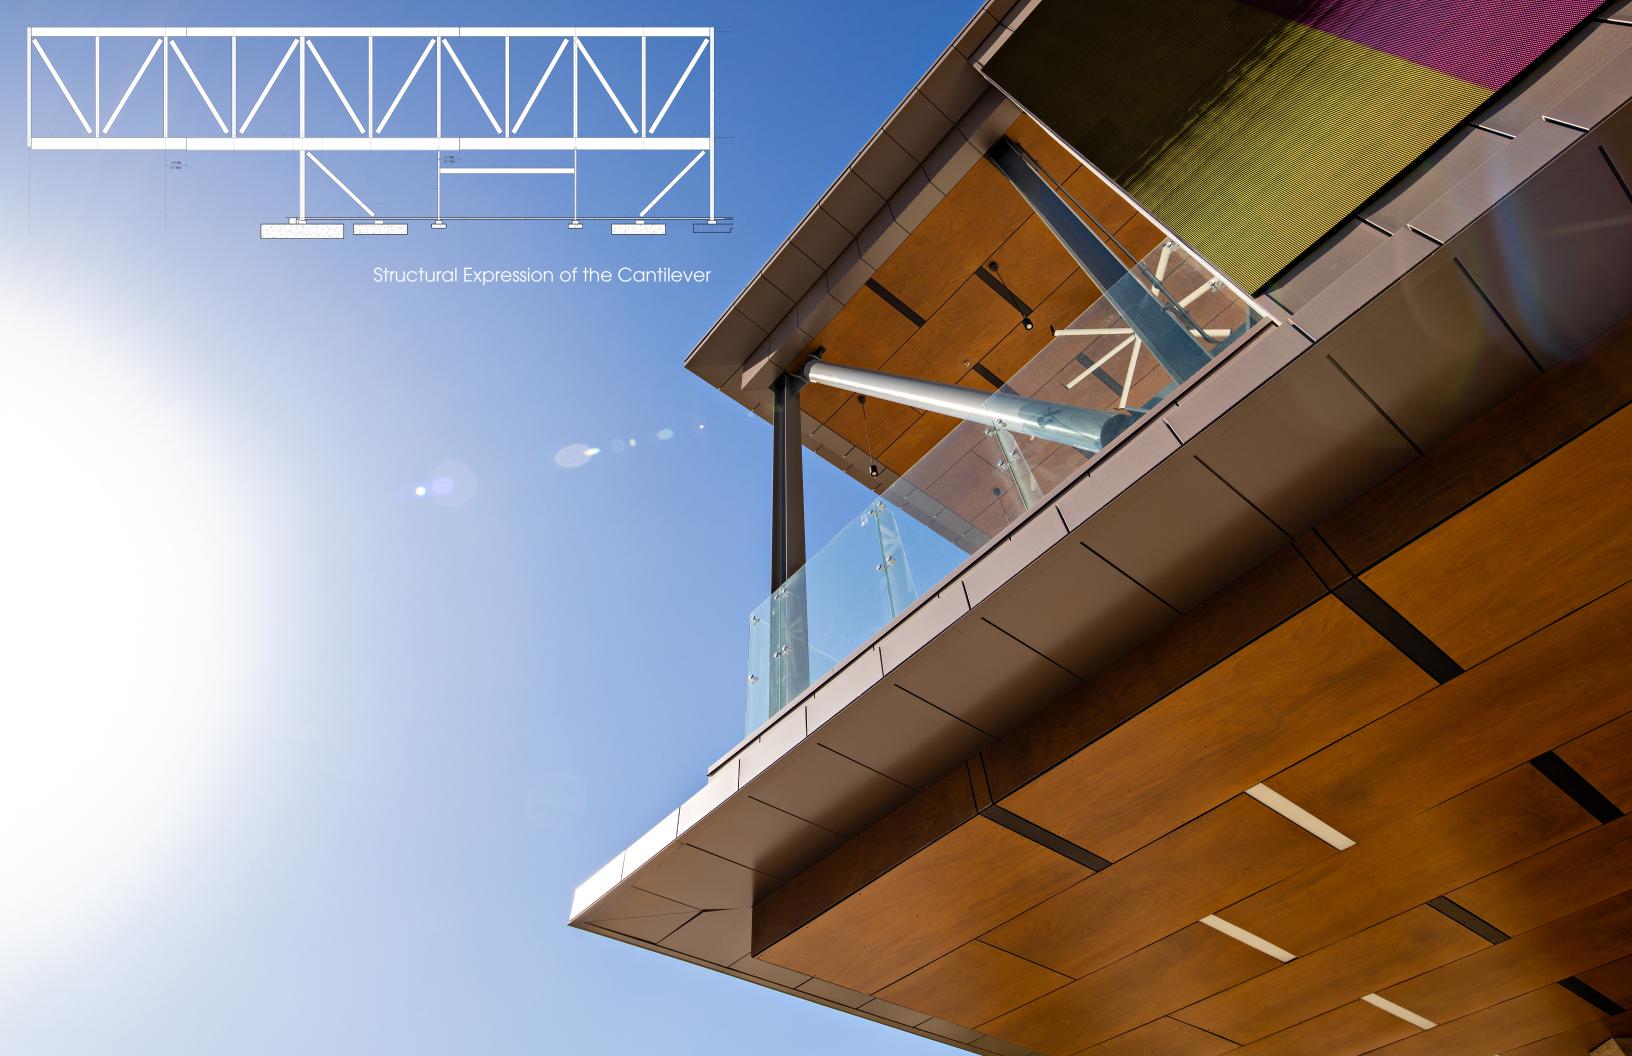

In response to the goal of creating a catalytic entry point, the 56,000 square foot addition was positioned at the 100% corner of the entry to the Village. With its 60' long cantilever protecting the entry, 150' long, 1-1/2 story tall digital story board and Beacon sculpture penetrating the roof plane, the building addition can be seen from miles away; yet the architecture feels both suited for the vastness of the resort and in harmony with the human scale of an urban village.