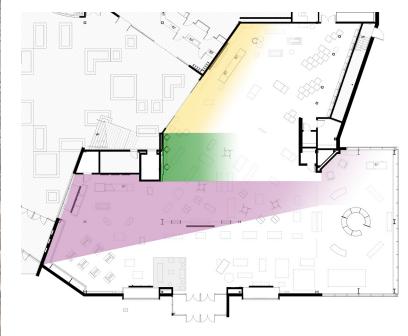

## The Eddy

Tribal lakes flow across the ceiling; encouraging visitors to embark on their own journey.

# The Eddy Provides a pause; a rendezvous point easily navigated to.